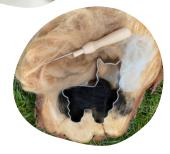

Have a wander round the farm and garden to meet the alpacas.

Learn the craft of needle-felting using the Oak Tree Alpaca herd fleece.

Choose to make a felt alpaca or a heart or leaf shaped decoration. All materials provided.

Option to purchase the needle, felting cushion and some fleece to carry on making at home!

GET IN TOUCH IF YOU WOULD LIKE TO BOOK THIS FOR A SMALL GROUP

PERFECT OPPORTUNITY TO RELAX, GET CREATIVE AND SPEND SOME TIME IN NATURE